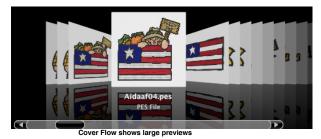

Here are some examples.

Icon View shows thumbnail of the embroidery design

List View shows thumbnail of the embroidery design

Column View shows both a thumbnail and larger preview of embroidery designs

Selecting an embroidery design and clicking the QuickLook button displays a large preview of the design.

Click the diagonal arrows to zoom to full screen.

If you select multiple designs and press the QuickLook button you have more display options at the bottom of the display.

The 'play' button runs a slide show of the selected designs. You can optionally step through the selected designs forward and back using the arrows.