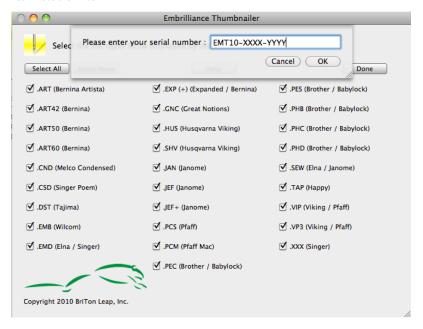

The *Embrilliance Thumbnailer* is installed in your Applications folder. When the installation completes go to the Applications folder and run the *Embrilliance Thumbnailer*.

You will see this window:

Enter your serial number and click the OK button.