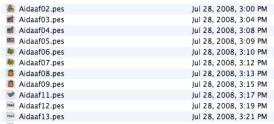

Here are some examples.

Icon View shows thumbnail of the embroidery design

List View shows thumbnail of the embroidery design

Column View shows both a thumbnail and larger preview of embroidery designs

Selecting an embroidery design and clicking the QuickLook button displays a large preview of the design.