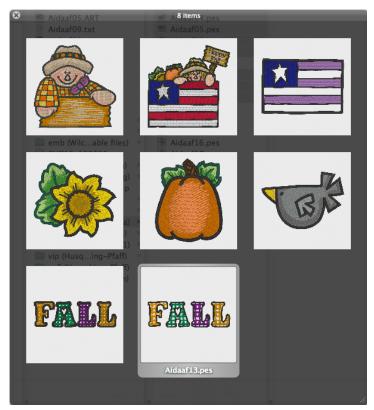

Here are some examples.

Icon View shows thumbnail of the embroidery design

List View shows thumbnail of the embroidery design

Column View shows both a thumbnail and larger preview of embroidery designs

Selecting an embroidery design and clicking the QuickLook button displays a large preview of the design.