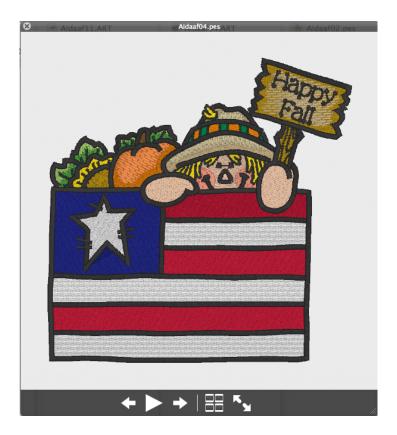

Here are some examples.

Icon View shows thumbnail of the embroidery design

List View shows thumbnail of the embroidery design

Column View shows both a thumbnail and larger preview of embroidery designs

Selecting an embroidery design and clicking the QuickLook button displays a large preview of the design.

Click the diagonal arrows to zoom to full screen.

If you select multiple designs and press the QuickLook button you have more display options at the bottom of the display.

The 'play' button runs a slide show of the selected designs. You can optionally step through the selected designs forward and back using the arrows.