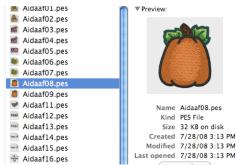

Here are some examples.

Icon View shows thumbnail of the embroidery design

List View shows thumbnail of the embroidery design

Column View shows both a thumbnail and larger preview of embroidery designs

Selecting an embroidery design and clicking the QuickLook button displays a large preview of the design.