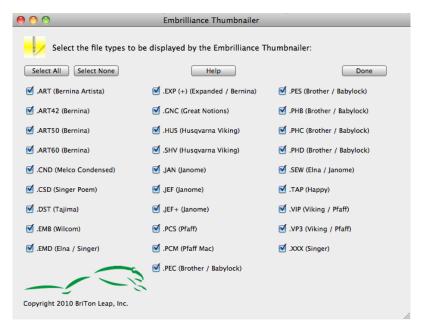

You will now be asked to complete a Registration form. This is optional but recommended. If you do not want to register just click Cancel.

When complete you will see this window:

Here all embroidery file formats are selected for thumbnailing. You can turn individual formats off if desired by clicking the check box next to the format.

We recommend you leave all formats selected so if you download a design in some format you will be sure get a thumbnail of that new design.

Click the help button to review this document.

Now click Done. The window will go away and the *Embrilliance Thumbnailer* is activated!