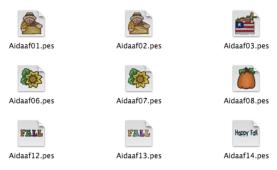

Here are some examples.

Icon View shows thumbnail of the embroidery design

List View shows thumbnail of the embroidery design

Column View shows both a thumbnail and larger preview of embroidery designs

Selecting an embroidery design and clicking the QuickLook button displays a large preview of the design.